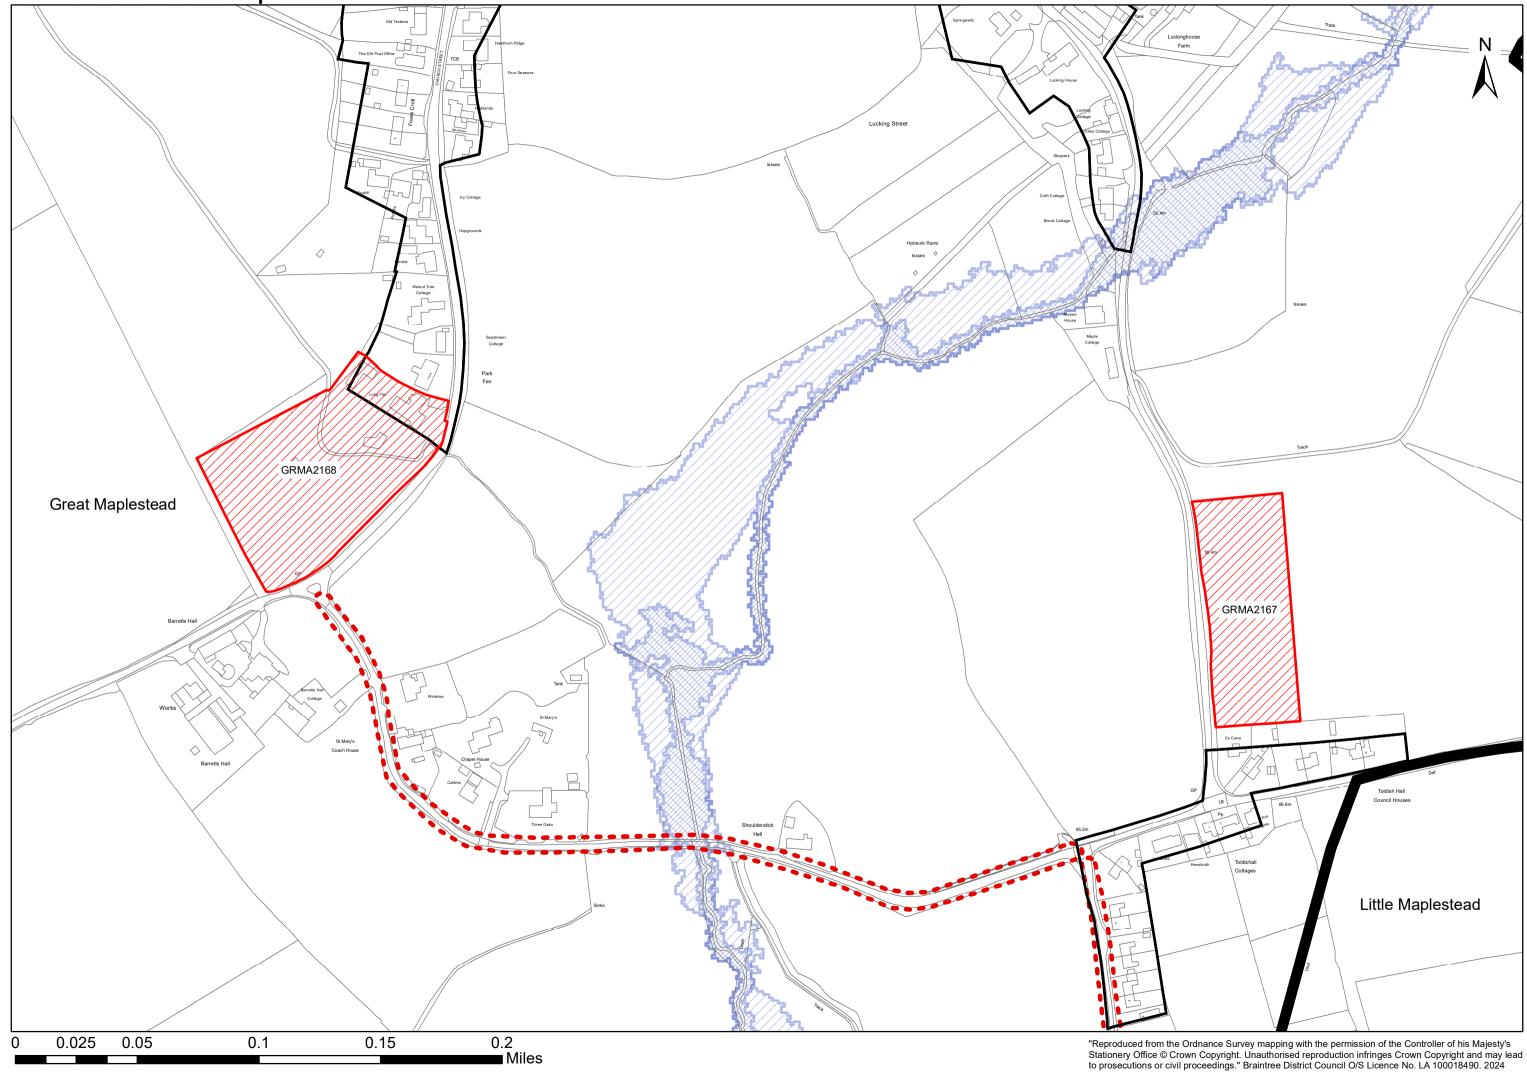

**Call For Sites - Great Maplestead** 



## **Key: Local Plan 2013-2033**



## **Formal Recreation**

- **Informal Recreation**
- **Visually Important Space**
- Structural Landscaping
- Local Wildlife Site
- **Cemetery/Churchyard**
- **Local Nature Reserve**
- **Suitable Accessible Natural Greenspace**
- Site of Special Scienticic Interest (SSSI)
- **Historic Parks and Gardens**
- **Scheduled monument**
- Flood Zone 3B

## **Key: Local Plan 2013-2033**



## **Formal Recreation**

- **Informal Recreation**
- **Visually Important Space**
- Structural Landscaping
- Local Wildlife Site
- **Cemetery/Churchyard**
- **Local Nature Reserve**
- **Suitable Accessible Natural Greenspace**
- Site of Special Scienticic Interest (SSSI)
- **Historic Parks and Gardens**
- **Scheduled monument**
- Flood Zone 3B